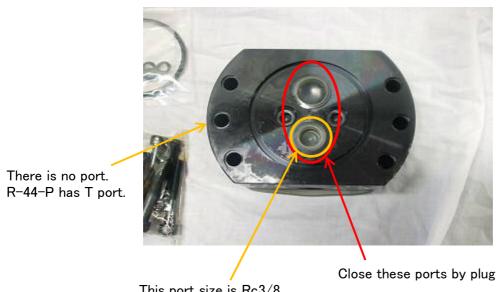

## Bottom side view

This port size is Rc3/8. (The same port of R-44-P is Rc1/2.)