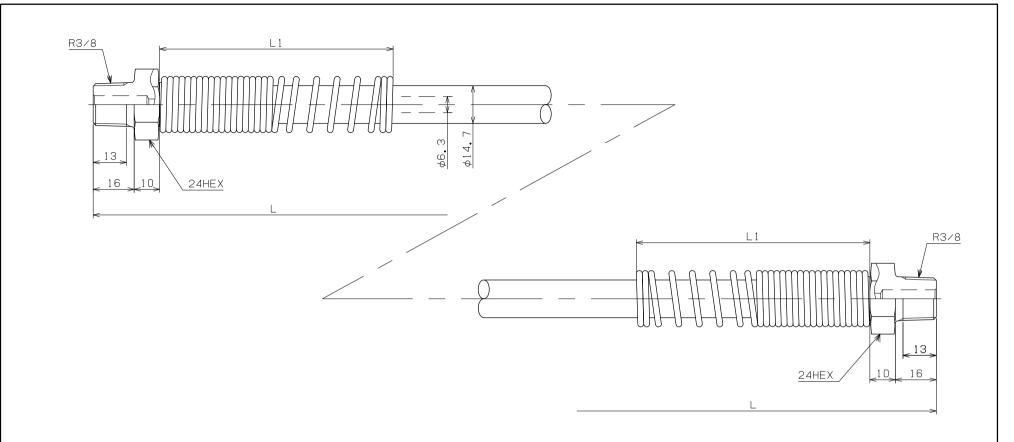

① High pressure rubber hose Type :**H3/8** 

The specification will be changed when all the stock has been sold out for each length.

• It is compatible with old version. Refer to the following pages.

| Туре       | L     |   |
|------------|-------|---|
| H3/8-05NC  | 500   | 無 |
| H3/8-1NC   | 1000  | 無 |
| H3/8-1.5NC | 1500  | 無 |
| H3/8-2NC   | 2000  | 無 |
| H3/8-3NC   | 3000  | 無 |
| H3/8-4NC   | 4000  | 無 |
| H3/8-5NC   | 5000  | 無 |
| H3/8-6NC   | 6000  | 無 |
| H3/8-7NC   | 7000  | 無 |
| H3/8-8NC   | 8000  | 無 |
| H3/8-10NC  | 10000 | 無 |

| L      | ∟1                           |  |  |  |
|--------|------------------------------|--|--|--|
| L<500  | Spring attachment impossible |  |  |  |
| L<1000 | 150                          |  |  |  |
| L≥1000 | 300                          |  |  |  |

| L      | Allowance  |
|--------|------------|
| L<2000 | +20<br>Omm |
| L≧2000 | +2.0<br>0% |
|        |            |

|   | Maximun operating pressure | MPa  | 70                             |
|---|----------------------------|------|--------------------------------|
|   | Minimum curve radius       | mm   | 100 💥It was 120                |
|   | Capacity                   | cc∕m | 31.2                           |
| _ | Hydraulic oil used         |      | General hydraulic oil          |
|   | Approximate weight         | kg∕m | 0.38 <i><b>※It was 0.5</b></i> |

The weight only includes the hose weight, not including the hardware on both ends or guard springs.

|                                         |       |                          | 1      |       |      |            |          |               | T 1 T 1 C |            |         |
|-----------------------------------------|-------|--------------------------|--------|-------|------|------------|----------|---------------|-----------|------------|---------|
|                                         |       |                          |        |       |      |            |          |               | TITLE     |            | ressure |
|                                         |       |                          |        |       |      |            |          |               |           | rubbe      | r hose  |
|                                         | _     |                          |        |       |      |            |          |               | MODEL     |            |         |
|                                         |       |                          |        |       |      |            |          |               |           | H3/8       | - * NC  |
|                                         |       |                          |        |       |      |            |          |               |           |            |         |
|                                         |       |                          |        |       |      |            |          |               | PART      |            |         |
| MAF                                     | RK    | NOTE                     |        |       |      | DATE       |          | ME            | L F       | External   | drawing |
|                                         |       |                          |        |       |      |            |          | ٥.            | 1         |            |         |
| L                                       | DATE  | TE   2014.12.11   SC     |        | CALE  |      | 1:1        | A3       |               | UI        |            |         |
|                                         |       |                          |        | APPRO | VED  | CHECKED    | DESIGNED | DRAWN         | REGIST    | RATION NO. |         |
|                                         |       |                          |        |       |      |            |          |               |           |            |         |
| RIKEN arro-                             |       |                          |        |       |      | MOCHIMOCHI |          | RKH-AC-001-01 |           |            |         |
|                                         |       |                          |        |       |      |            |          |               |           | 001 01     |         |
| TEL +81(3)3447-1151 FAX +81(3)5488-7022 |       | 2                        |        |       | ZUKI | ZUKI       |          |               |           |            |         |
| TEE                                     | 101(0 | 3447 II3I 1//x 101(3)348 | 5 /02. | ~     |      |            |          |               |           |            |         |