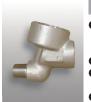

#### Water type Pressure Gauge Mounting Accessory WT-5

- ●The mounting accessory required to attach the pressure gauge on the discharge outlet of above pump.
- The seal kit (packing set) included also.
- ●The inclination of surface window which pressure gauge attached is 105° to outlet port of pump. Pressure gauge WAS series suitable to use with.