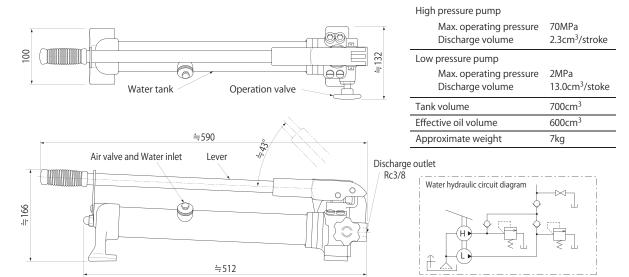

# Water-pressured Manual Pump

## WP-1B series



#### **Features**

- A manual pump whose hydraulic fluid is "water" and can increase the pressure up to 70MPa.
- ■Can be used safely in a place where usage of oil or chemicals are hesitated.
- Tap water available for fluid, inexpensive running cost.
- Automatic high-low pressure switching pump equipped for improved work efficiently.
- ■ECO model pump helps better circumstance.

#### Specification



#### **Optional Items**



#### Water type Pressure Gauge WAS series

- Can be used as Water fluid pressure gauge.
   Equipped with a flexible screw, the direction of display surface can be set freely.

| b /5 and b 100 types are available.  The gauge should be used with less than 70% volume of the maximum scale. |                      |                      |          |           |  |
|---------------------------------------------------------------------------------------------------------------|----------------------|----------------------|----------|-----------|--|
| Type                                                                                                          | Maximum scale<br>MPa | Minimum scale<br>MPa | Setscrew | Precision |  |
| /AS75-100M