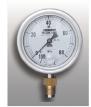

#### Water type Pressure Gauge WAS series

- Can be used as Water fluid pressure gauge.
   Equipped with a flexible screw, the direction of display surface can be set freely.

| b /5 and b 100 types are available.  The gauge should be used with less than 70% volume of the maximum scale. |                      |                      |          |           |  |
|---------------------------------------------------------------------------------------------------------------|----------------------|----------------------|----------|-----------|--|
| Type                                                                                                          | Maximum scale<br>MPa | Minimum scale<br>MPa | Setscrew | Precision |  |
| /AS75-100M                                                                                                    | 100                  | 2                    | G1/2     | ±1.6%     |  |
| AS100-100M                                                                                                    |                      |                      |          | F. S.     |  |